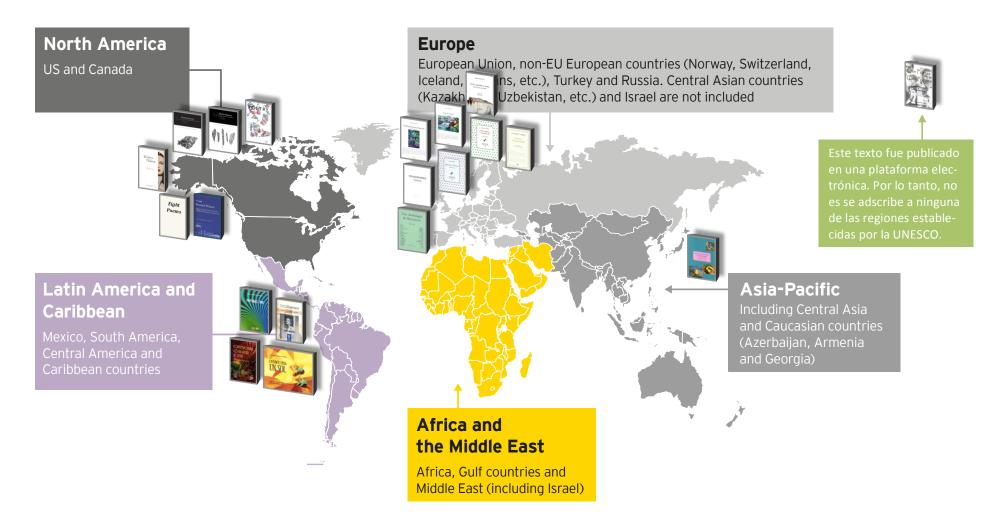

**Anexo 5**. Distribución del corpus con respecto a las cinco grandes regiones o mercados de la Industria cultural y creativa en el ámbito mundial (según se distinguen en el informe *Cultural times: the first global map of cultural and creative industries,* elaborado en 2015 por EY para la International Confederation of Authors and Composers Societies).

**Fuente**. El mapa a partir del cual se generó este gráfico así como la división por regiones y colores fue tomado de *Cultural times: the first global map of cultural and creative industries*, EY, 2015, p. 12. https://en.unesco.org/creativity/sites/creativity/files/cultural\_times.\_the\_first\_global\_map\_of\_cultural\_and\_creative\_industries.pdf